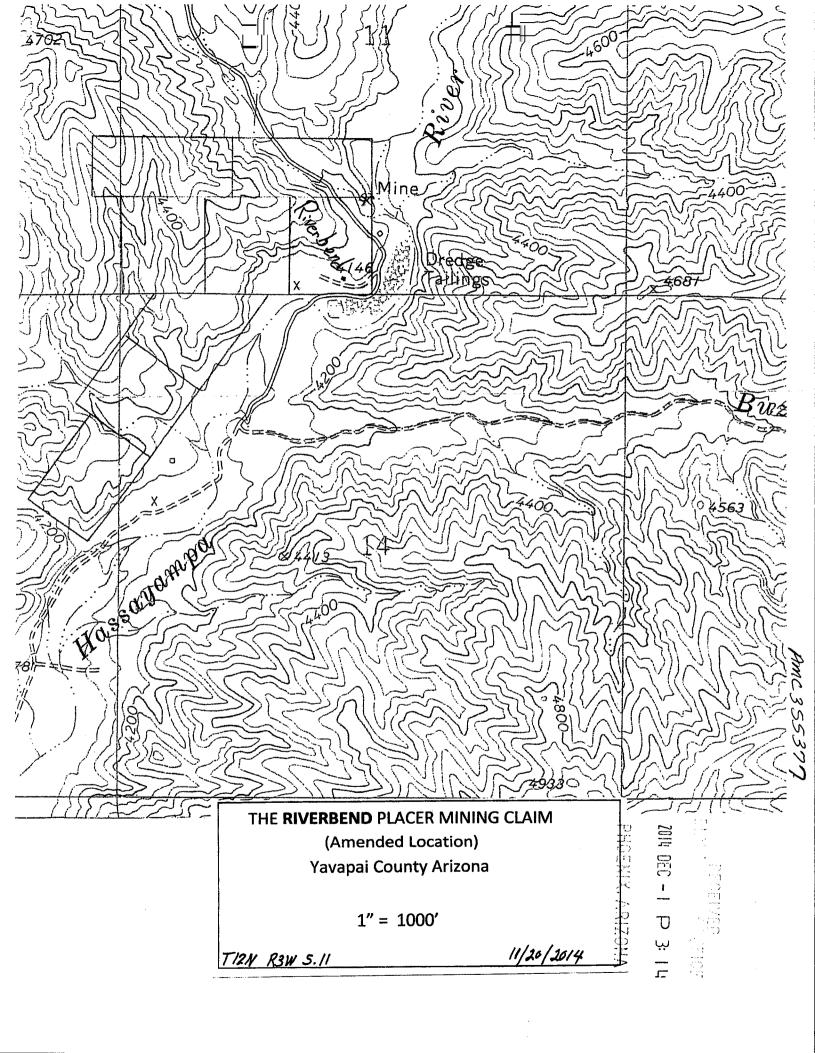

AMC357595 is located in T12N R3W, SW of Sec. 11, NW of Sec. 14, NE of Sec. 15. AMC355377 is located in T12N R3W, SW of Sec. 11. AMC355417 is located in T12N R3W, SW of Sec. 1, NE of Sec. 11, NW of Sec. 12, Yavapai County.

#### **EXHIBIT A**

The following unpatented placer mining claims located in Sections 11, 12, 14 and 15, TS 12 North, Range 3 West, G&SR Meridian, Yavapai County, Arizona:

| Name of Claim      | County Records | BLM Serial                              |  |
|--------------------|----------------|-----------------------------------------|--|
| - Allera           | Docket/Page    | A MC No.                                |  |
| Riverbend          | 3822/149       | 355377                                  |  |
| (amended 11/25/14) | 2014-0053745   |                                         |  |
| Lost Nugget        | 3832/393       | 355417                                  |  |
| Miner's Delight    | 4007/332       | 357595                                  |  |
| (amended 11/25/14) | 2014-0053746   |                                         |  |
| Red Hill #2        | 4110/982       | 359812                                  |  |
| (amended 3/14/16)  | 2016-0011609   | , , , , , , , , , , , , , , , , , , , , |  |
| Red Hill Placer    | 2017-0052140   | 446090                                  |  |
| MD#2               | 2014-0055746   | 430067                                  |  |
| MD#3               | 2014-0055747   | 430068                                  |  |
| RB#2               | 2014-0055743   | 430069                                  |  |
| RB#3               | 2014-0055744   | 430070                                  |  |
| RB#4               | 2014-0055745   | 430071                                  |  |

FOR AMENDMENTS ON 355377 9357595 FM

Yavapai County Recorder

Leslie M. Hoffman Recorder 1015 Fair Street, Rm. 228

Prescott, AZ 86305

Prescott: (928) 771-3244 Cottonwood: (928) 639-5807

Receipt: 14-33071

| Product            | Name                              | Extended     |
|--------------------|-----------------------------------|--------------|
| ANML               | Amended Notice Of Mining Location | \$10.00      |
|                    | # Pages                           | 3            |
|                    | Document #                        | 2014-0053745 |
|                    | Requested By:                     | DON JENKINS  |
|                    | # Additional Reference(s)         | 0            |
|                    | GOV                               | false        |
|                    | Postage                           | true         |
|                    | No Charge Item                    | false        |
| ANML               | Amended Notice Of Mining Location | \$10.00      |
|                    | # Pages                           | 3            |
|                    | Document #                        | 2014-0053746 |
|                    | Requested By:                     | DON JENKINS  |
|                    | # Additional Reference(s)         | 0            |
|                    | GOV                               | false        |
|                    | Postage                           | true         |
|                    | No Charge Item                    | false        |
| Total              |                                   | \$20.00      |
| Tender (Check/Mone | evOrder)                          |              |
| Check#             | 1121/TH                           | \$20.00      |

Amendments Per BLM Letter or Oct. 28 (3800) 9310 RM AMC # 's 355377 and 357595

DONALD JENKINS

Paid By:

additional Claims have been Staked and Filed N/County. Will be Filed N/BLM next Week

Nov. 25, 2014 RECEIPT #318