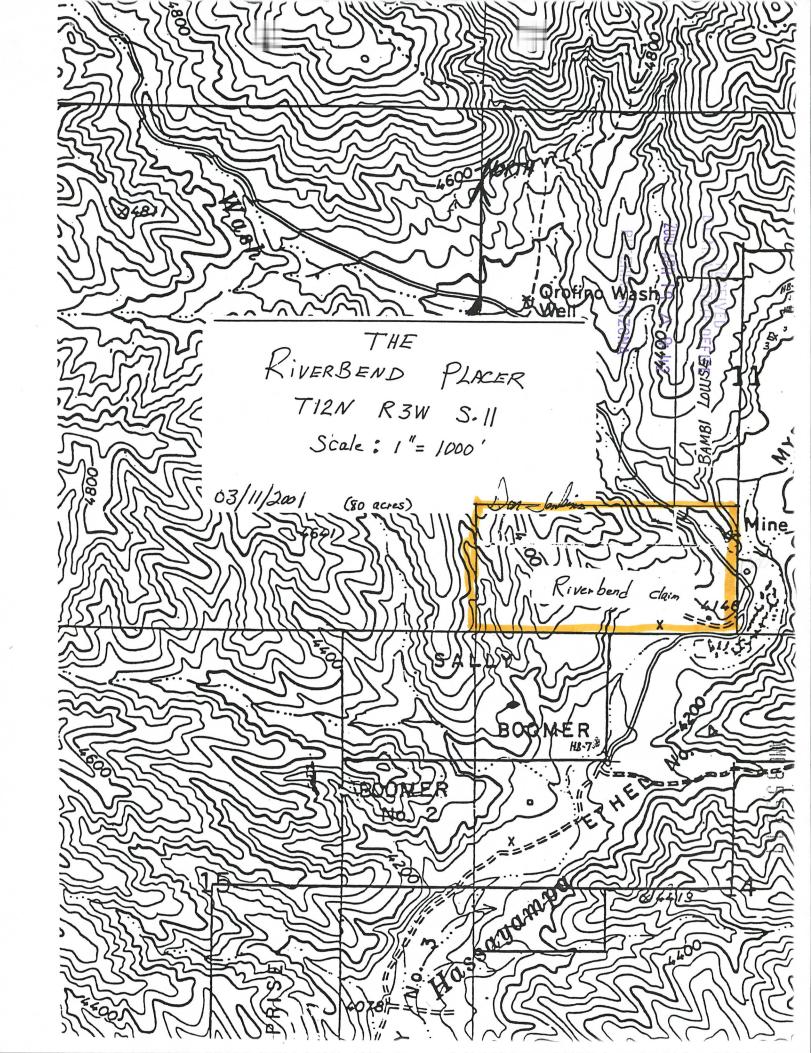

AMC 355417 was located on 04/08/2001. AMC355377 was located on 03/11/2001. AMC 357595 was located on 01/30/2003.

On 08/16/05, AMC355417 was transferred from GoldRiver Exploration Co., Larry T. Jenkins, Bonnie Miller, Dulcie Jenkins, and Don L. Jenkins to Pine Creek Mining Inc. On 08/16/05, AMC355377 was transferred from Larry T. Jenkins, Bonnie Miller, Tatam Hughley, and Don L. Jenkins to Pine Creek Mining Inc. On 08/16/05, AMC357595 was transferred from Larry T. Jenkins, Bonnie Miller, Goldtech Inc., and Don L. Jenkins to Pine Creek Mining Inc. The three claims (subject claims) are association placer claims, each containing ±80 acres.

Box Number= AZ15136

Claim Begin-End: AMC355377-AMC355377

3 Transfers

After Recording Return To: Pine Creek Mining, Inc. PO Box 2880 Prescott AZ 86302 QUITCLAIM DEED The GRANTORS, Don L. Jenkins, Larry T. Jenkins, Bonnie Miller, and Tatam Hughley for and in consideration of the sum of Ten (\$10.00) Dollars, conveys and quitclaims to GRANTEE, Pine Creek Mining, Inc., P.O. Box 2880, Prescott, AZ 86302, all of their rights, title and interest, without warranty, in the following described real estate, situated on the Hassayampa River, within the Hassayampa Mining District, Township 12 North, Range 3 West, section 11, Gila and Salt River Base and Meridian. Yavapai County Recording District, State of Arizona, and more particularly described as follows: RIVERBEND (80 acres), AMC# 355377, County recordation 3822-149, located in Township 12 North, Range 3 West, SW 1/4 of SW 1/4 of section 11 GRANTORS Don L. Jenkins, individually Don L. Jenkins, Attorney in Fact for Larry T. Jenkins, Bonnie Miller and Tatam Hughley State of Arizona County of Yava pa This is to certify that on this day of , 2005, personally appeared before me, a Notary Public in and for the State of Arizona, the undersigned Don L. Jenkins, known or identified to me to be the person whose name is subscribed to this instrument in the

#### DEPARTMENT OF THE INTERINI BUREAU OF LAND MANAGEM **MINING CLAIMS**

(LIVE) Serial Register Page

RunDate/Time: 09/09/05 11:19 AM

01 10-21-1976;090STAT0090;43USC1744 Case Type 384201: PLACER CLAIM

Claim Name: RIVERBEND

Commodity : Case Disposition: ACTIVE

Page 1 of 4

**Serial Number** AMC355377

| PINE CREEK M  | INING I | NC BOX 2880                 | PRESCOTT, AZ 8        | 36302   | CLAIMANT    | 0.000000 |
|---------------|---------|-----------------------------|-----------------------|---------|-------------|----------|
|               |         |                             | ,                     |         |             |          |
| Mer Twp Rng   | Sec     | Quadrant Di                 | strict/Resource       | County  |             |          |
| 14 0120N 0030 | OW 011  | SW PH                       | OENIX DISTRICT OFFICE | YAVAPAI |             |          |
| Act Date      | Cođe    | Action                      | Action Remarks        |         | Receipt Num | ber      |
| 03/11/2001    | 403     | LOCATION DATE               |                       |         |             |          |
| 04/19/2001    | 395     | RECORDATION NOTICE RECD     |                       |         |             |          |
| 12/27/2001    | 488     | ASSMT DOC RECEIVED          | 480;2001              |         | 427638      |          |
| 08/16/2005    | 582     | MAINTENANCE FEE/\$125       | 2006                  |         | 1129734     |          |
| 08/17/2004    | 483     | SMALL MINER CERT FILED      | 2005                  |         |             |          |
| 12/21/2004    | 480     | EVID OF ASSMT FILED         | 2004                  |         | 1004334     |          |
| 08/25/2003    | 483     | SMALL MINER CERT FILED      | 2004                  |         |             |          |
| 12/18/2003    | 480     | EVID OF ASSMT FILED         | 2003                  |         | 802338      |          |
| 08/27/2002    | 483     | SMALL MINER CERT FILED      | 2003                  |         |             |          |
| 11/26/2002    | 480     | EVID OF ASSMT FILED         | 2002                  |         | 597134      |          |
| 08/31/2001    | 483     | SMALL MINER CERT FILED      | 2002                  |         |             |          |
| 04/23/2001    | 484     | LOCATION YEAR / MAINTENANCE | FEE 2001              |         | 294328      |          |
| 08/16/2005    | 396     | TRF OF INTEREST FILED       | JENKINS LARRY T       |         | 1129715     |          |
| 08/16/2005    | 396     | TRF OF INTEREST FILED       | MILLER BONNIE         |         | 1129715     |          |
| 08/16/2005    | 396     | TRF OF INTEREST FILED       | JENKINS DON L         |         | 1129715     |          |
| 08/16/2005    | 396     | TRF OF INTEREST FILED       | HUGHLEY TATAM         |         | 1129715     |          |
| 04/24/2001    | 669     | LAND STATUS CHECKED         |                       |         |             |          |
| 04/19/2001    | 501     | ACCT ADV IN LEAD FILE       | AMC355377;            |         |             |          |
| 04/03/2001    | 404     | COUNTY RECORDATION          | 0;3822;149            |         |             |          |